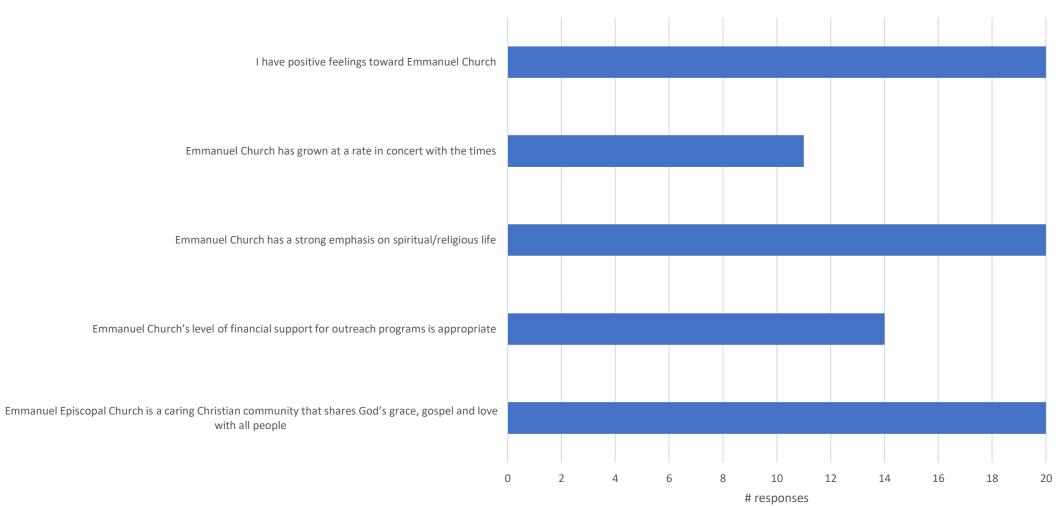

## Feelings about Emmanuel Church

Feelings about Emmanuel: Rated Agree or Strongly Agree