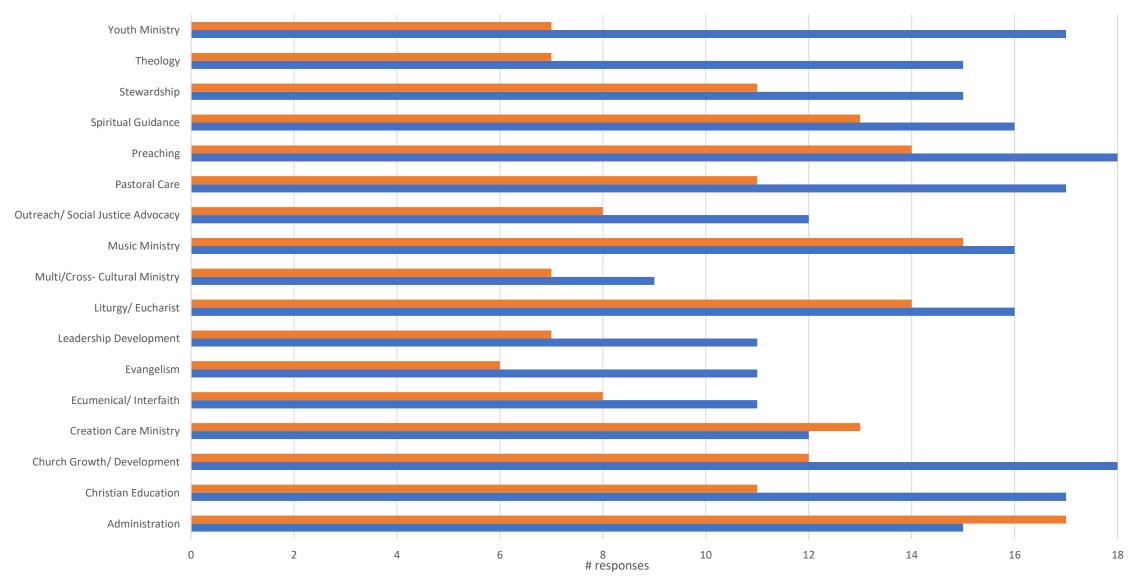

### **Views of Church Life**

Rated as Important or Very Important

Perception Rating

20

#### Pastoral Care: Rated Important or Very Important

Outreach/Social Justice Advocacy: Rated Important or Very Important

Pastoral Life: Rated Important or Very Important

Management/Leadership Style: Rated Important or Very Important

Worship/Liturgy/Educational/Theology: Rated Important or Very Important

Lay leadership/ministry: Rated Important or Very Important