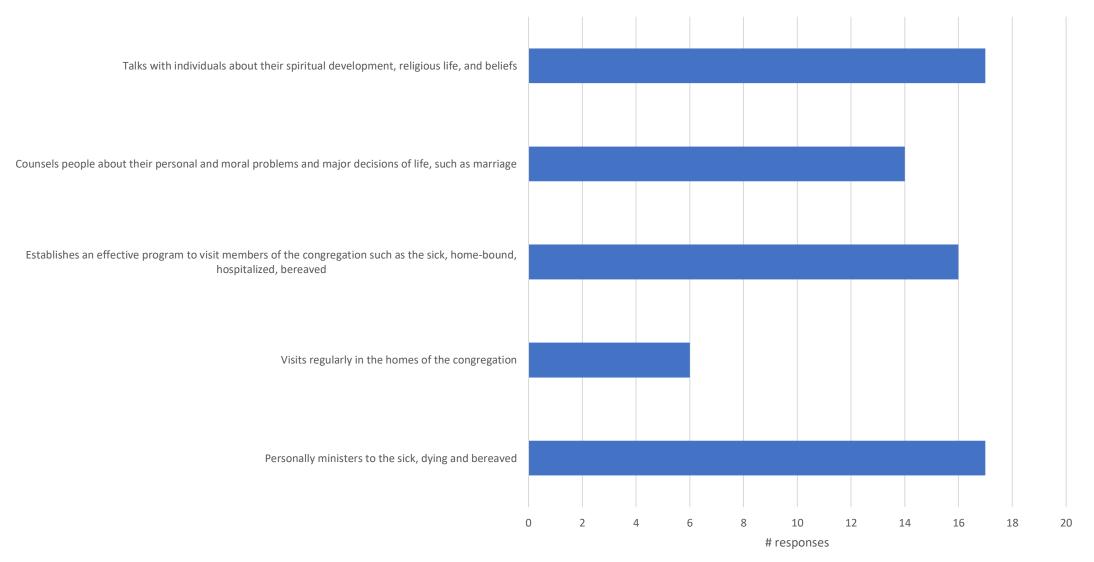

#### Pastoral Care: Rated Important or Very Important

Outreach/Social Justice Advocacy: Rated Important or Very Important

Pastoral Life: Rated Important or Very Important

Management/Leadership Style: Rated Important or Very Important