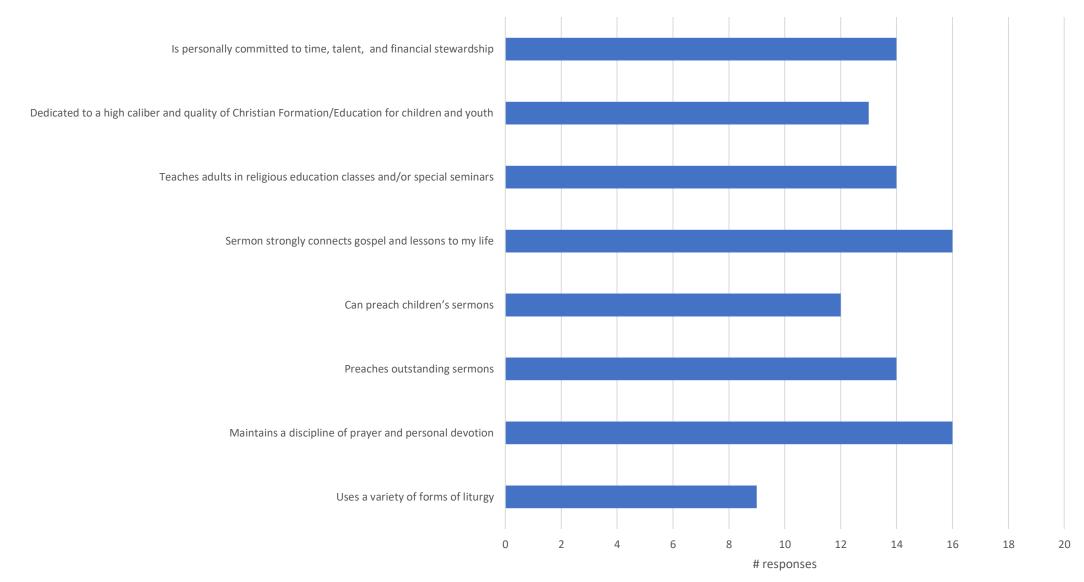

Worship/Liturgy/Educational/Theology: Rated Important or Very Important

Lay leadership/ministry: Rated Important or Very Important