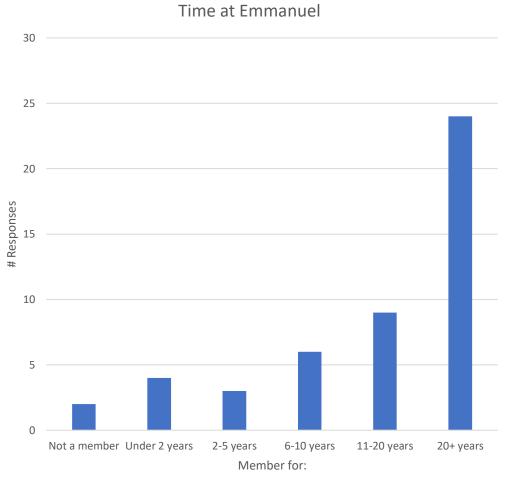

# Summary of Selected Survey Results

Emmanuel Church, Hastings

May 2023

### Demographic data (from 48 returned surveys)





### Demographic data (from 48 returned surveys)

Distance from Emmanuel



### **Views of Church Life**

Rated as Important or Very Important



Perception Rating

20

## Feelings about Emmanuel Church



Feelings about Emmanuel: Rated Agree or Strongly Agree

#### Pastoral Care: Rated Important or Very Important



Outreach/Social Justice Advocacy: Rated Important or Very Important





Pastoral Life: Rated Important or Very Important

Management/Leadership Style: Rated Important or Very Important



Worship/Liturgy/Educational/Theology: Rated Important or Very Important



Lay leadership/ministry: Rated Important or Very Important