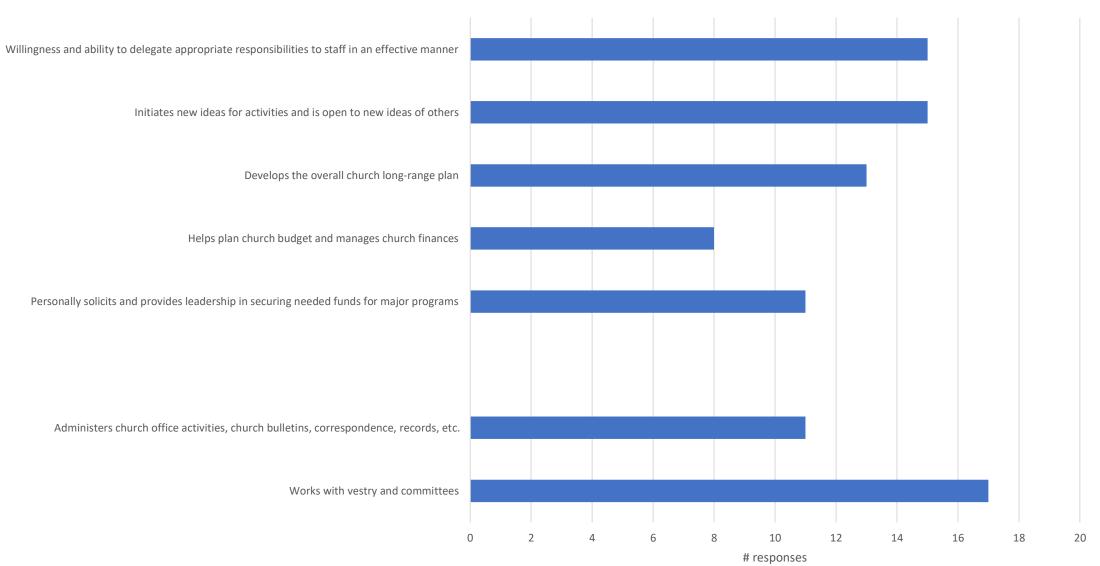

#### Pastoral Care: Rated Important or Very Important

Outreach/Social Justice Advocacy: Rated Important or Very Important

Pastoral Life: Rated Important or Very Important

Management/Leadership Style: Rated Important or Very Important