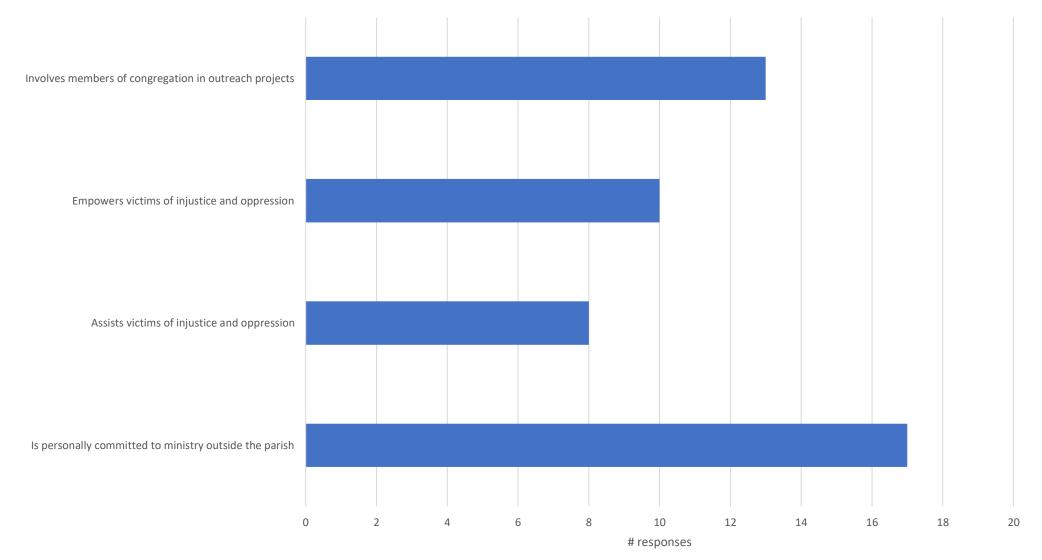

#### Pastoral Care: Rated Important or Very Important

Outreach/Social Justice Advocacy: Rated Important or Very Important

Pastoral Life: Rated Important or Very Important

Management/Leadership Style: Rated Important or Very Important