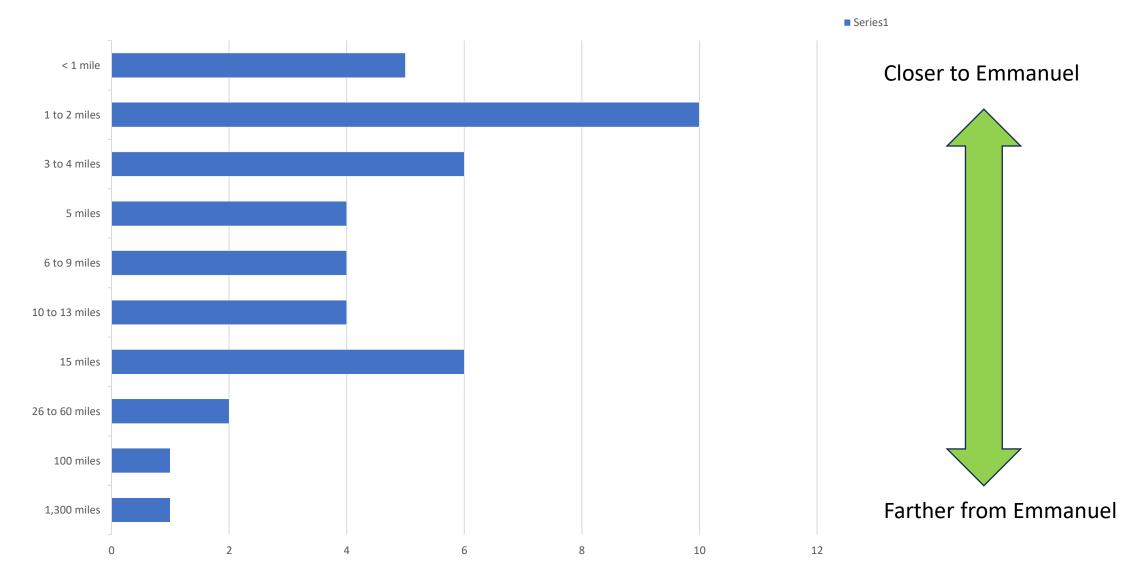

# Summary of Selected Survey Results

Emmanuel Church, Hastings

May 2023

### Demographic data (from 48 returned surveys)





### Demographic data (from 48 returned surveys)

Distance from Emmanuel



### **Views of Church Life**

Rated as Important or Very Important



Perception Rating

20

## Feelings about Emmanuel Church



Feelings about Emmanuel: Rated Agree or Strongly Agree

#### Pastoral Care: Rated Important or Very Important



Outreach/Social Justice Advocacy: Rated Important or Very Important





Pastoral Life: Rated Important or Very Important

Management/Leadership Style: Rated Important or Very Important



Worship/Liturgy/Educational/Theology: Rated Important or Very Important



Lay leadership/ministry: Rated Important or Very Important