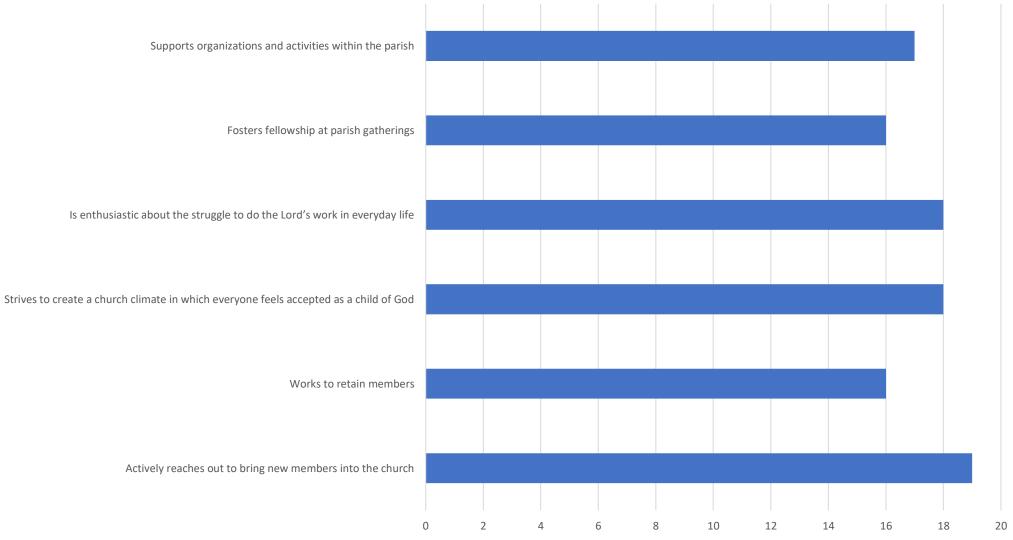

Worship/Liturgy/Educational/Theology: Rated Important or Very Important

Lay leadership/ministry: Rated Important or Very Important