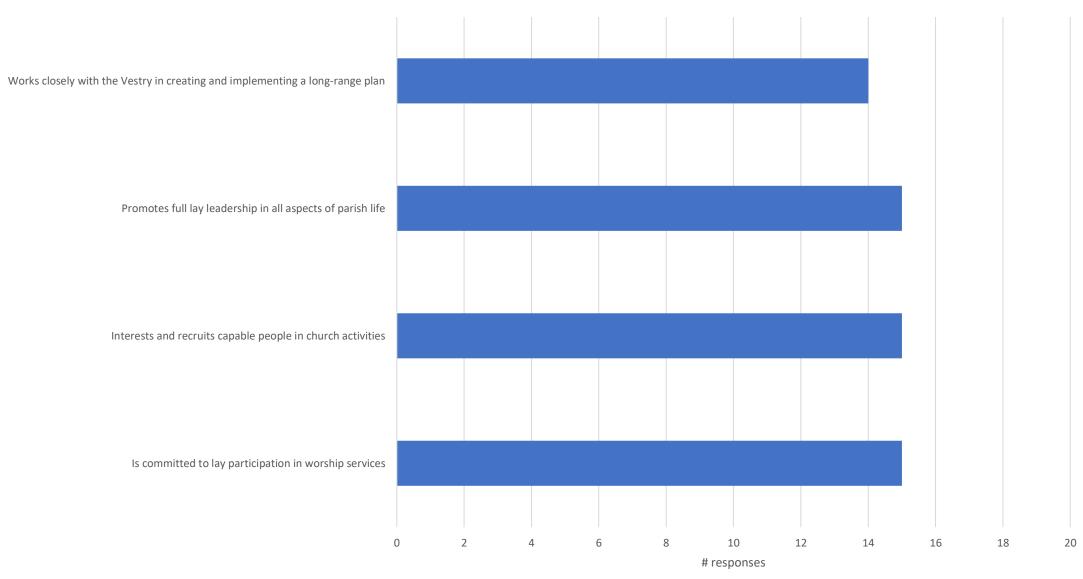

Worship/Liturgy/Educational/Theology: Rated Important or Very Important

Lay leadership/ministry: Rated Important or Very Important