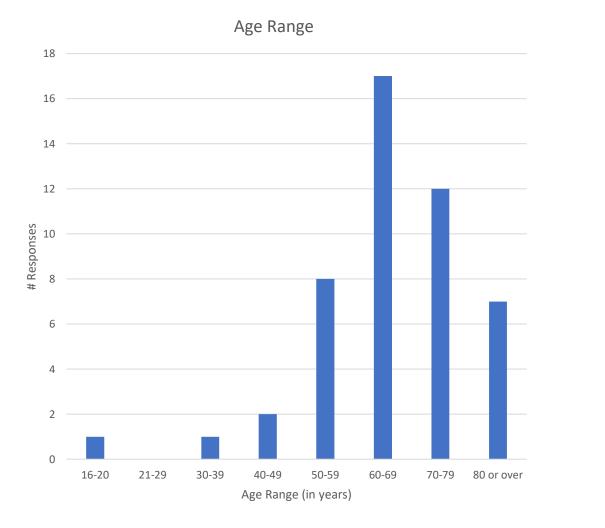

# Summary of Selected Survey Results

Emmanuel Church, Hastings

May 2023

### Demographic data (from 48 returned surveys)





### Demographic data (from 48 returned surveys)

Distance from Emmanuel



### **Views of Church Life**

Rated as Important or Very Important



Perception Rating

20

## Feelings about Emmanuel Church



Feelings about Emmanuel: Rated Agree or Strongly Agree

#### Pastoral Care: Rated Important or Very Important



Outreach/Social Justice Advocacy: Rated Important or Very Important





Pastoral Life: Rated Important or Very Important

Management/Leadership Style: Rated Important or Very Important



Worship/Liturgy/Educational/Theology: Rated Important or Very Important



Lay leadership/ministry: Rated Important or Very Important